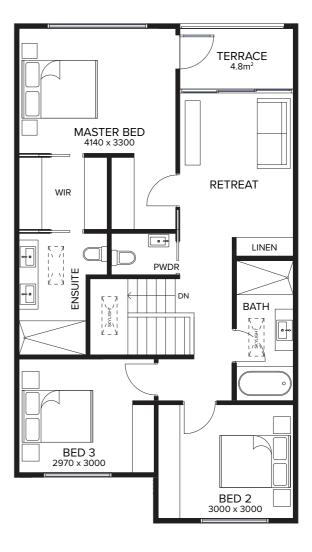

## **GROUND FLOOR**

| TOTAL AREA   | 202.0m <sup>2</sup> |
|--------------|---------------------|
| GARAGE       | 33.0m <sup>2</sup>  |
| PORCH        | 3.3m <sup>2</sup>   |
| TERRACE      | 4.8m <sup>2</sup>   |
| SUB TOTAL    | 160.9m²             |
| FIRST FLOOR  | 90.2m <sup>2</sup>  |
| GROUND FLOOR | 70.7m <sup>2</sup>  |

## FIRST FLOOR

DISCLAIMER: The particulars in this document are set out as a general outline for the guidance of intending purchasers and do not constitute an offer and/or contract. All descriptions, dimensions, references to conditions and necessary permutations for use, and other details are given in good faith and are believed to be correct. However, any intending purchasers should not rely on them as statements and/or representations of fact and must satisfy themselves independently and where necessary seek legal advice. No third party agent and/or supplier has any authority to make and/or give any representation and/or warranty in relation to this development. Areas are calculated based on the Property Council of Australian Method of Measurement for Residential Property, Plans are indicative only and may differ slightly as a result of documentation and construction. Sizes and design may vary after actual construction. In addition, furniture is not included in the packages and landscaping shown is indicative only. CRANBOURNE LAND HOLDINGS Pty Ltd and/or its related entities are not responsible for any error and/or discrepancy in the information and will not be liable for any damage/s, cost, loss and/or liability arising in connection with the use of information in this document. (Feb 2018).