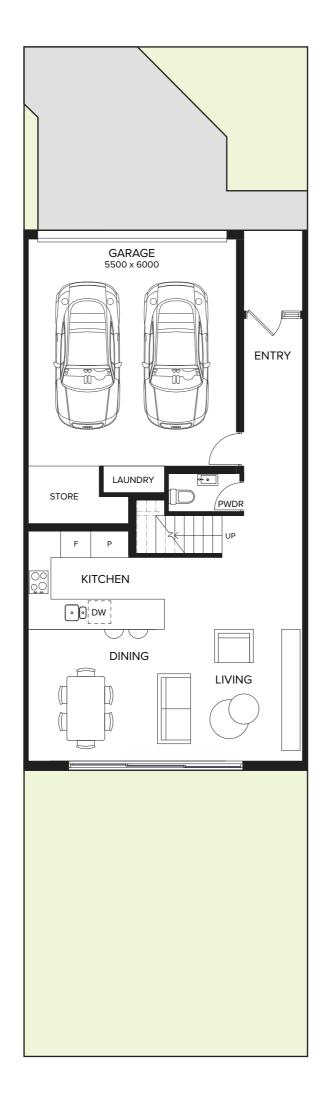

## **GROUND FLOOR**

| TOTAL AREA   | 202.0m <sup>2</sup> |
|--------------|---------------------|
| GARAGE       | 33.0m <sup>2</sup>  |
| PORCH        | 3.3m <sup>2</sup>   |
| TERRACE      | 4.8m <sup>2</sup>   |
| SUB TOTAL    | 160.9m²             |
| FIRST FLOOR  | 90.2m <sup>2</sup>  |
| GROUND FLOOR | 70.7m <sup>2</sup>  |