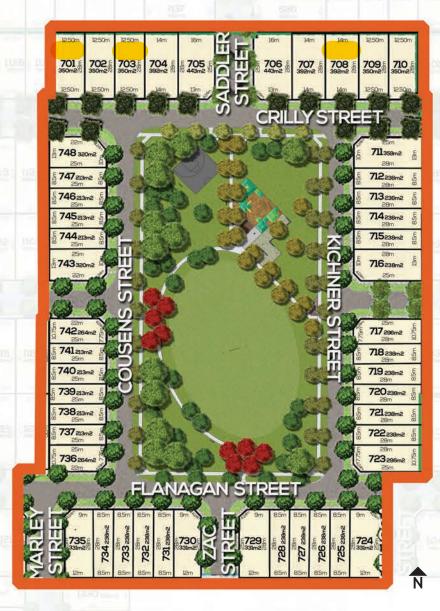

Right now you have a once-only chance to invest in your future with a gem that will rapidly grow in value.

It's a gem that's for sure, but Stage 7 with only 48 lots, 10 north facing, won't last long.